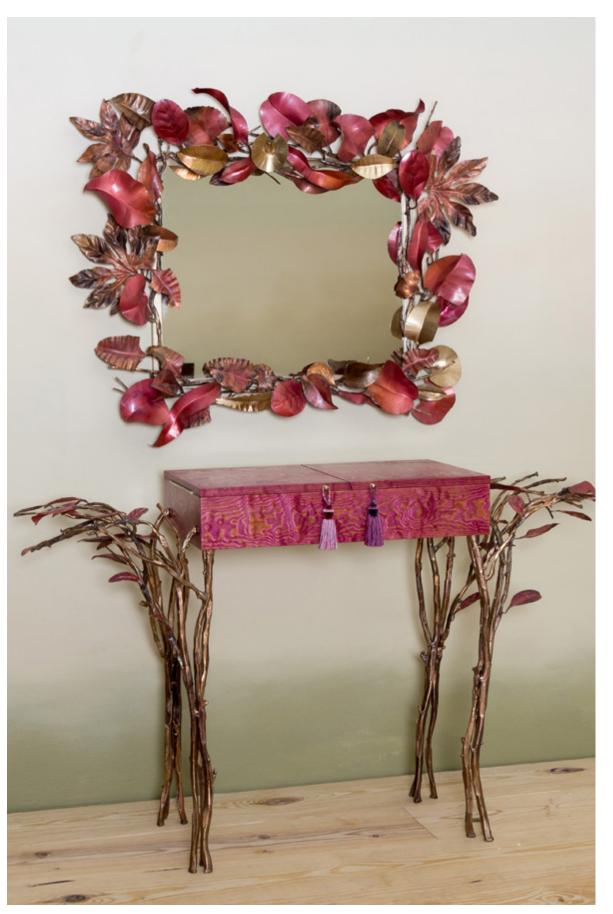

Siena's Coiffeuse, 2013
Tinted sycamore, bronze with copper leaves, velvet interior, tassles
vanity: 30 x 51.25 x 17.75 inches
76.2 x 130.2 x 45.1 cm
underheight: 24.8 inches (63 cm)
mirror: 28.5 H x 35.5 x 5.25 inches
72.4 H x 90.2 x 13.3 cm
Edition of 3