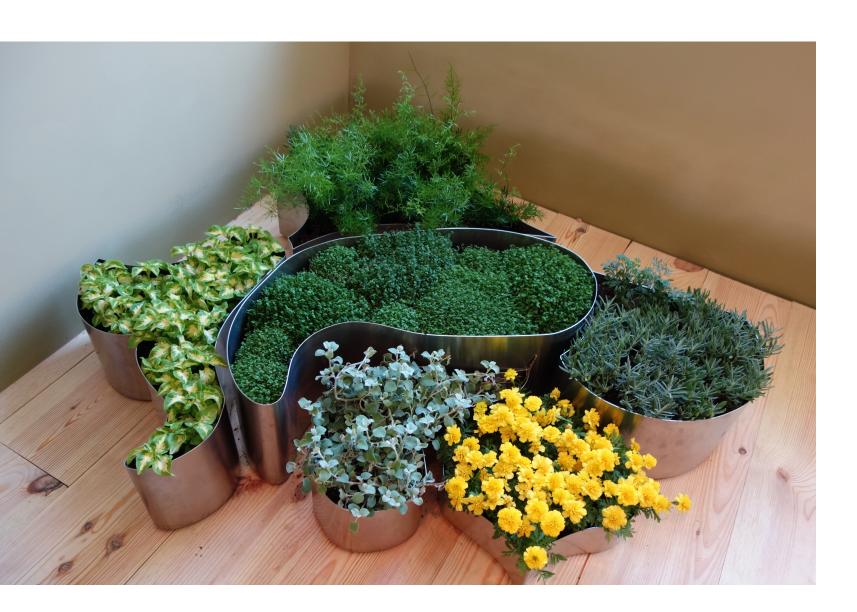

Jardiniere A / Garden, 2009 Stainless steel 10.24 x 61.02 x 47.24 inches 26 x 155 x 120 cm