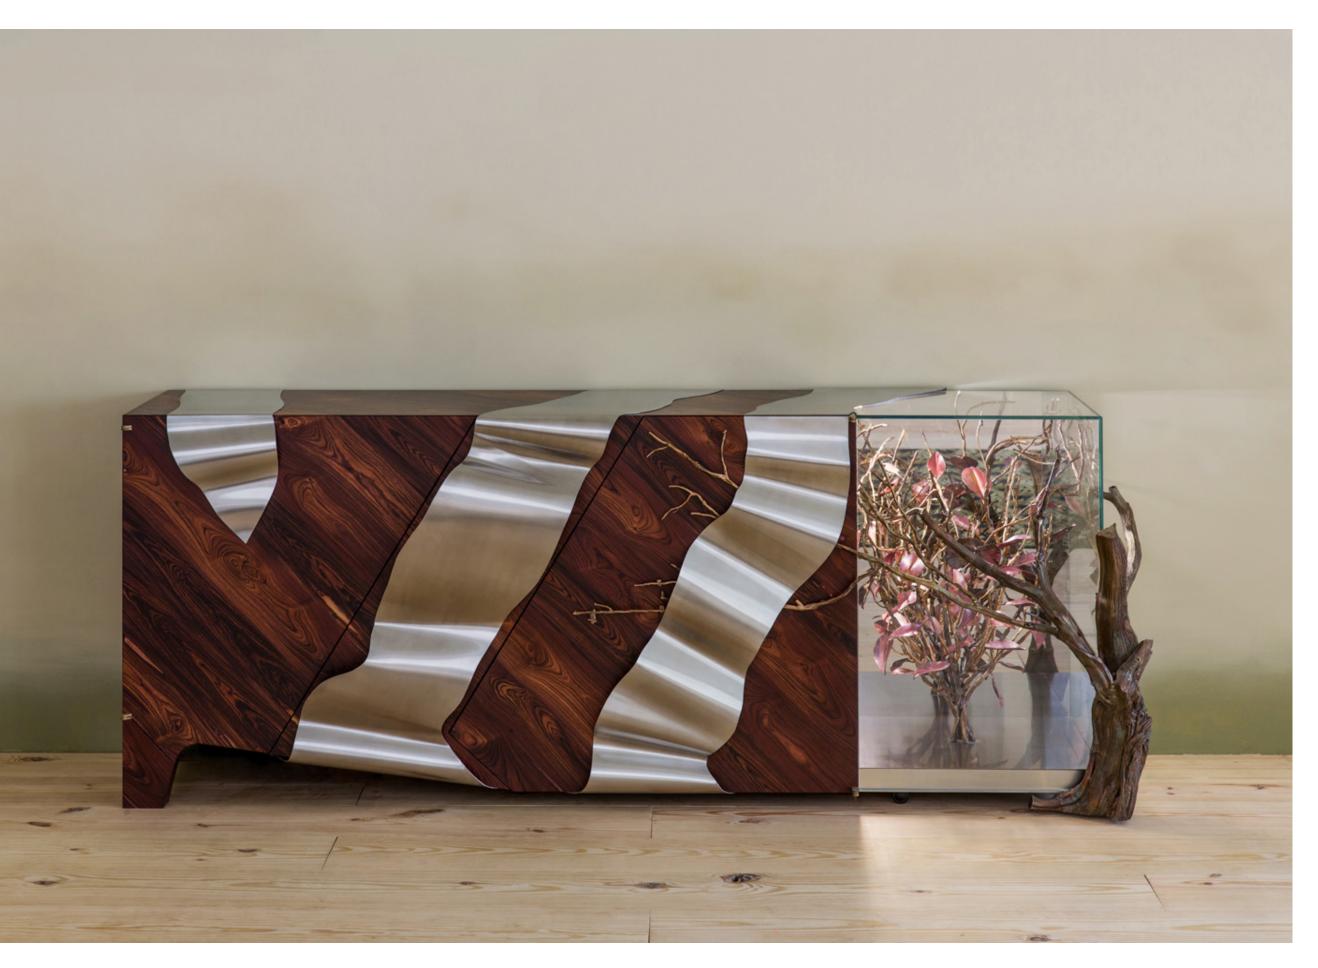

## MAY 1 – JULY 13, 2013

Bronze Tree , 2013 Bronze, handmade patinated copper leaves 104.5 H x 82.5 inches 265.4 H x 209.6 cm Unique

Cabinet Jardin Secret / Secret Garden Cabinet, 2012 African violet wood, stainless steel, bronze, copper, glass, LED interior lights 32.68 x 78.74 x 17.72 inches 83 x 200 x 45 cm Edition of 5