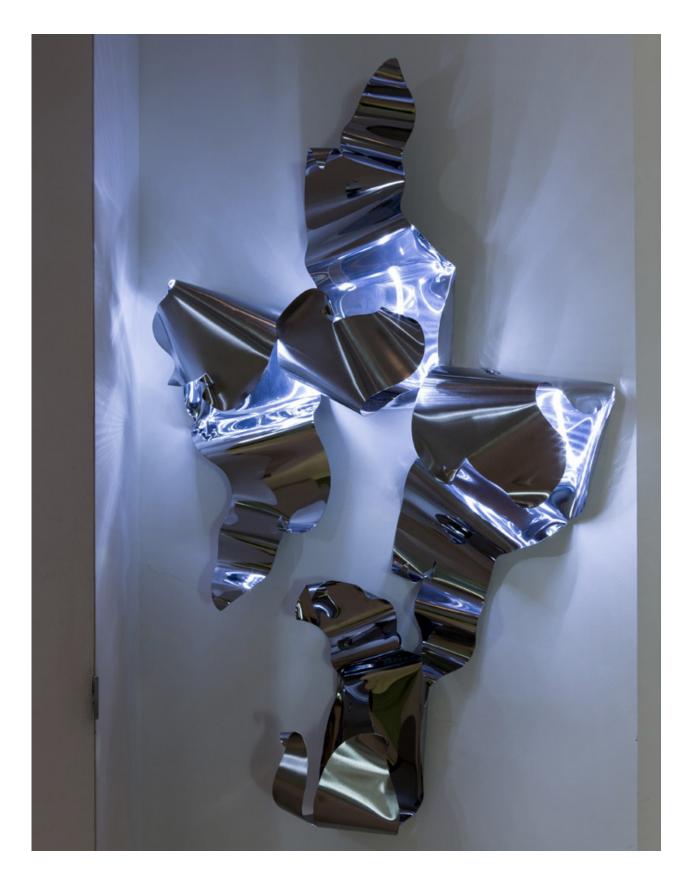

Brick Door, 2006 Glass and cast & chromed aluminum 86.5 x 27.5 x 2.5 inches 219. 7 x 69.9 x 6.4 cm

Applique Flamme / Flame sconce, 2010 Stainless steel, LED lighting 37.5 H x 29.5 x 9.5 inches 95.3 H x 74.9 x 24.1 cm