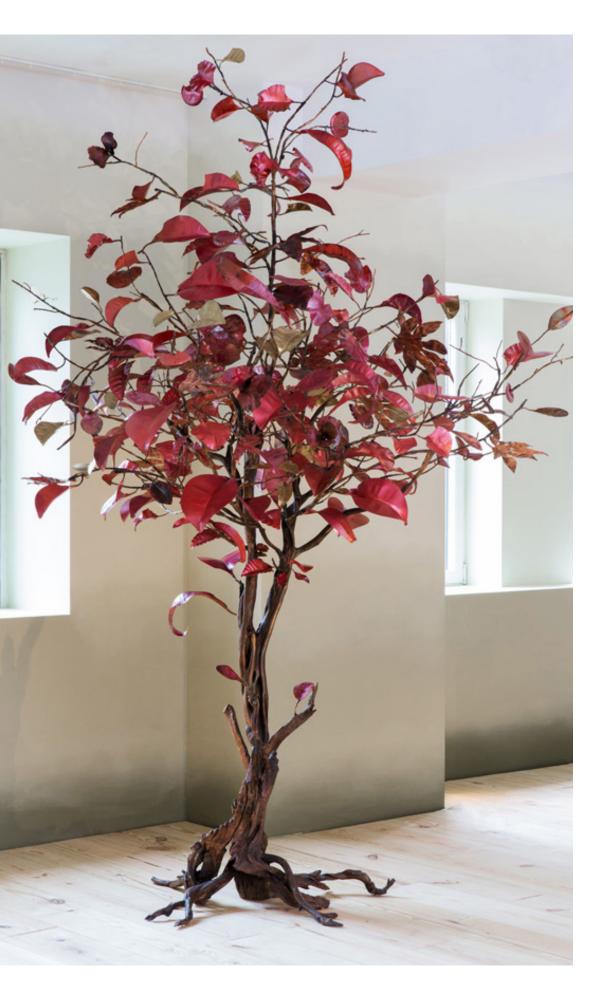

## MAY 1 – JULY 13, 2013

Bronze Tree , 2013 Bronze, handmade patinated copper leaves 104.5 H x 82.5 inches 265.4 H x 209.6 cm Unique

Cabinet Jardin Secret / Secret Garden Cabinet, 2012 African violet wood, stainless steel, bronze, copper, glass, LED interior lights 32.68 x 78.74 x 17.72 inches 83 x 200 x 45 cm Edition of 5

Among the objects on view in Maria Pergay: Secret Garden is *Bronze Tree*, a sculptural fixture more than six feet tall. This whimsical interpretation of a perfect tree in full leaf boasts branches articulated in hand-hammered cast bronze; its leaves have been executed in red patinated copper and bronze. Pergay gives this signature work near-magical qualities. Its vivacity of color and the detailed articulation of its fronds and branches, achieve degrees of delicacy and liveliness not generally associated with bronze and copper. Similarly, the *Frozen Table* in nickeled bronze and glass is made of sinuous, firmly planted roots that twist and torque upward into a glass tabletop engraved with the veined patterns of fine roots. Inspired by the dreams of a friend's daughter, *Siena's Coiffeuse* is a precious vanity for a young girl, adorned with a variety of dancing metal flowers and leaves that evoke the miraculous images viewers will associates with fairytales and the lapidary forest settings found in great animated films. Just as Maria Pergay's earlier work defied stainless steel's image as hard-edged and purely industrial, her latest explorations in bronze and copper ambush expectation and transcend the supposed limits of her materials.