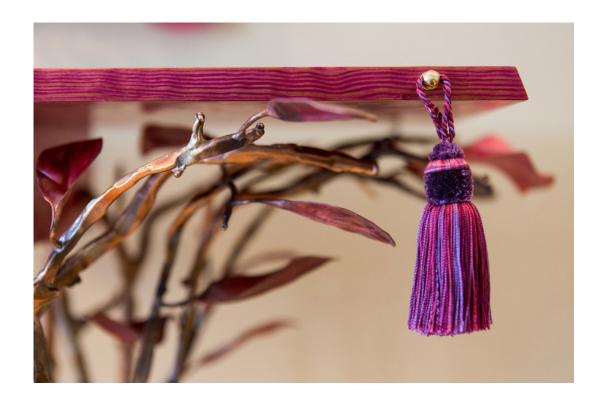

Siena's Coiffeuse, 2013
Tinted sycamore, bronze with copper leaves, velvet interior, tassles
vanity: 30 x 51.25 x 17.75 inches
76.2 x 130.2 x 45.1 cm
underheight: 24.8 inches (63 cm)
mirror: 28.5 H x 35.5 x 5.25 inches
72.4 H x 90.2 x 13.3 cm
Edition of 3

Among the objects on view in Maria Pergay: Secret Garden is *Bronze Tree*, a sculptural fixture more than six feet tall. This whimsical interpretation of a perfect tree in full leaf boasts branches articulated in hand-hammered cast bronze; its leaves have been executed in red patinated copper and bronze. Pergay gives this signature work near-magical qualities. Its vivacity of color and the detailed articulation of its fronds and branches, achieve degrees of delicacy and liveliness not generally associated with bronze and copper. Similarly, the *Frozen Table* in nickeled bronze and glass is made of sinuous, firmly planted roots that twist and torque upward into a glass tabletop engraved with the veined patterns of fine roots. Inspired by the dreams of a friend's daughter, *Siena's Coiffeuse* is a precious vanity for a young girl, adorned with a variety of dancing metal flowers and leaves that evoke the miraculous images viewers will associates with fairytales and the lapidary forest settings found in great animated films. Just as Maria Pergay's earlier work defied stainless steel's image as hard-edged and purely industrial, her latest explorations in bronze and copper ambush expectation and transcend the supposed limits of her materials.