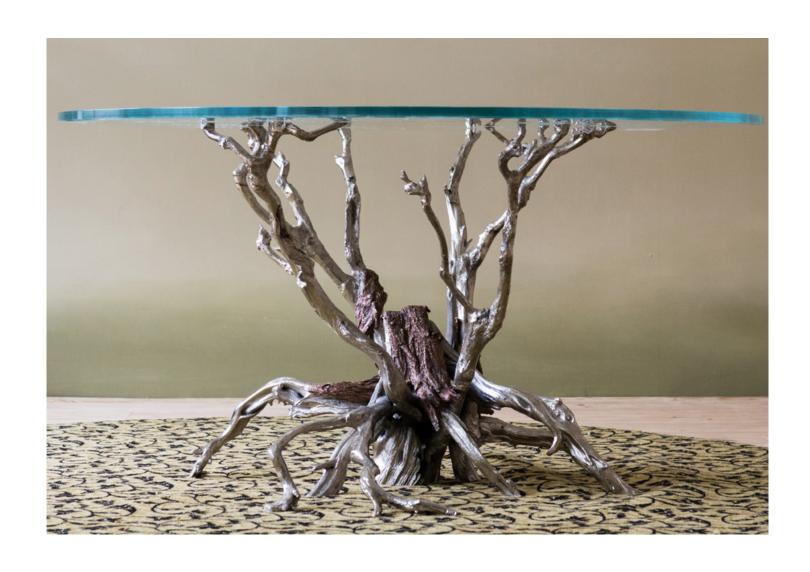

Secret Cube, 2013
Stainless steel, copper and bronze leaves,
LED lighting
20.63 H x 21.75 x 20.88 inches
52.4 H x 55.2 x 53 cm
Edition of 8

Table Gele / Frozen Table, 2008
Nickeled cast bronze, engraved glass
28.25 H x 53.25 inches
71.8 H x 135.3 cm
Edition of 8