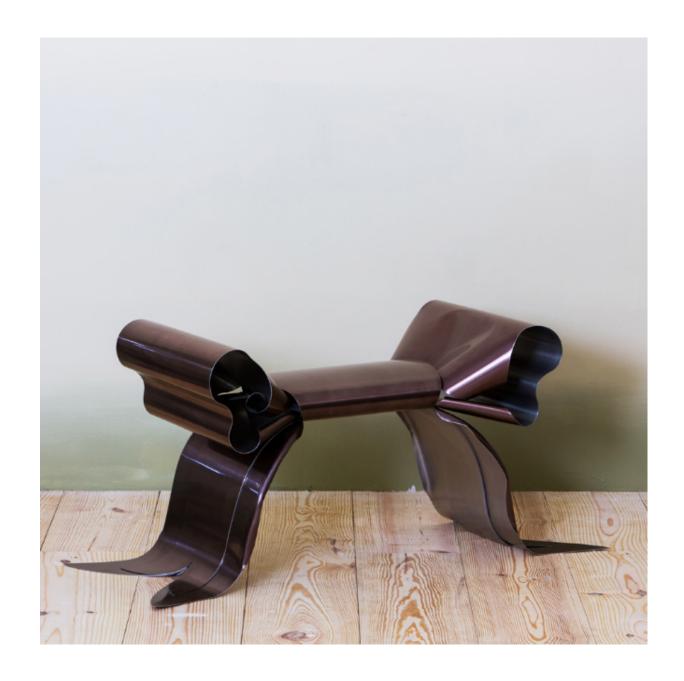

Pouf Ruban / Ribbon Pouf Bronze, 2007 Bronze tinted stainless steel 20 H x 33 x 16.75 inches 50.8 H x 83.8 x 42.5 cm Edition of 12

Pouf Colonne / Column Seat, 2012 Stainless steel, oak 18.6 H x 19.5 x 19.5 inches 47.2 H x 49.5 x 49.5 cm seat height: 13 inches (33 cm) Edition of 12