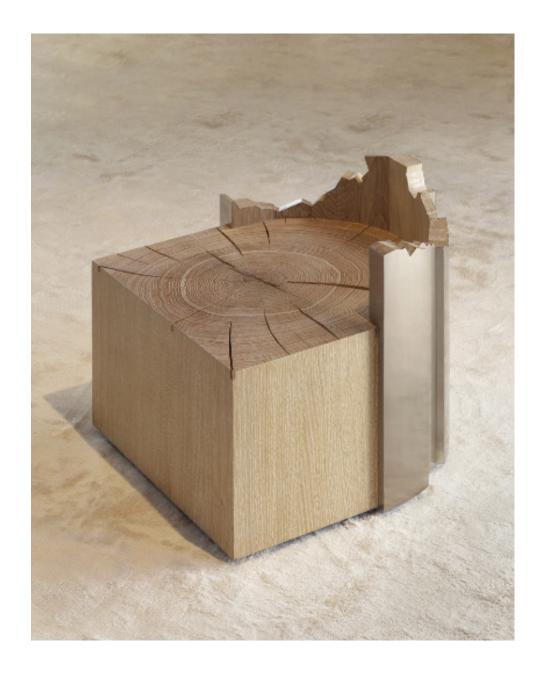

Pouf Ruban / Ribbon Pouf Bronze, 2007 Bronze tinted stainless steel 20 H x 33 x 16.75 inches 50.8 H x 83.8 x 42.5 cm Edition of 12

Pouf Colonne / Column Seat, 2012 Stainless steel, oak 18.6 H x 19.5 x 19.5 inches 47.2 H x 49.5 x 49.5 cm seat height: 13 inches (33 cm) Edition of 12