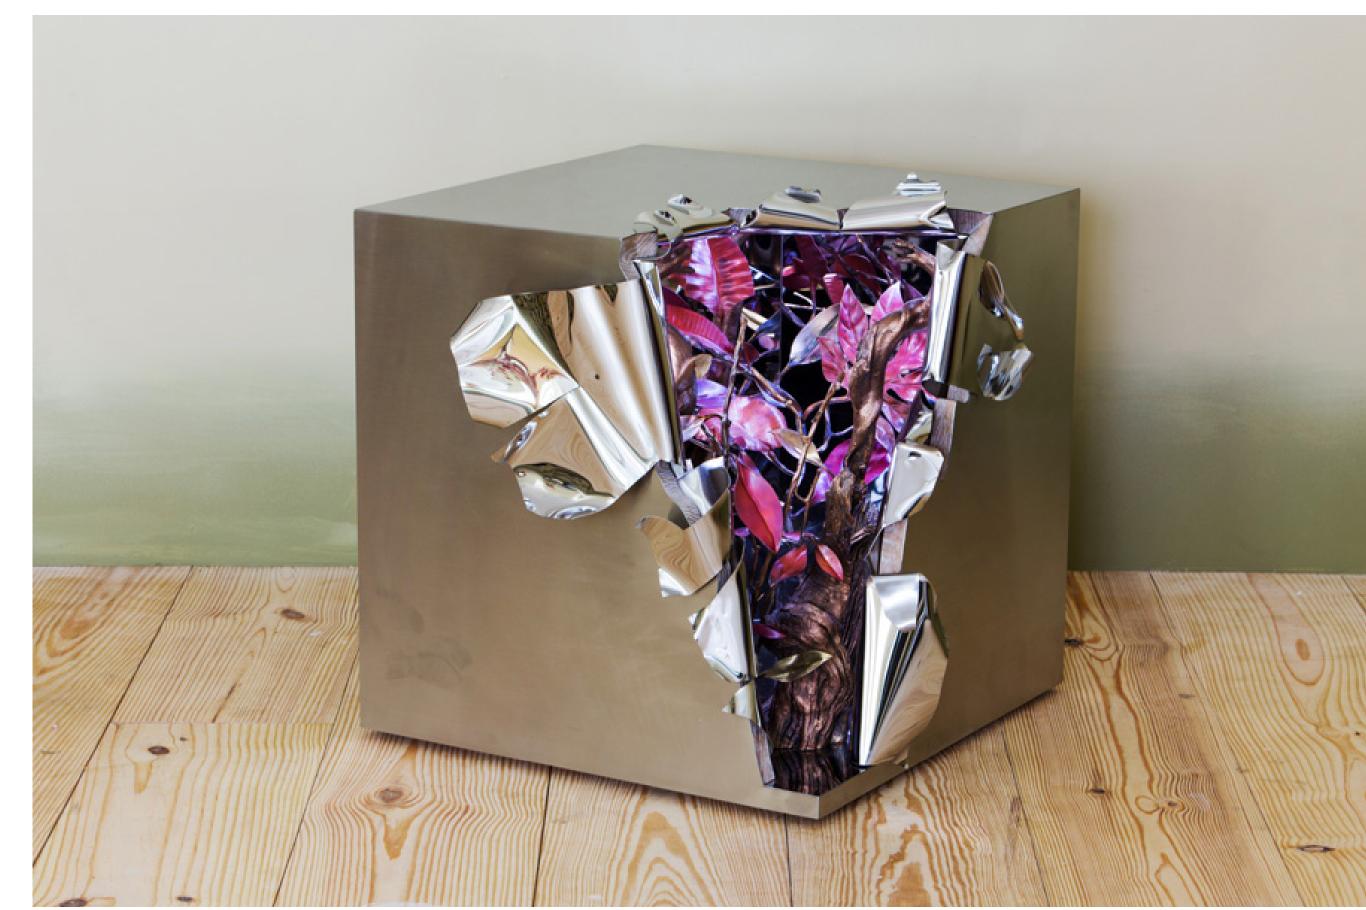

Secret Cube, 2013
Stainless steel, copper and bronze leaves,
LED lighting
20.63 H x 21.75 x 20.88 inches
52.4 H x 55.2 x 53 cm
Edition of 8

Table Gele / Frozen Table, 2008
Nickeled cast bronze, engraved glass
28.25 H x 53.25 inches
71.8 H x 135.3 cm
Edition of 8