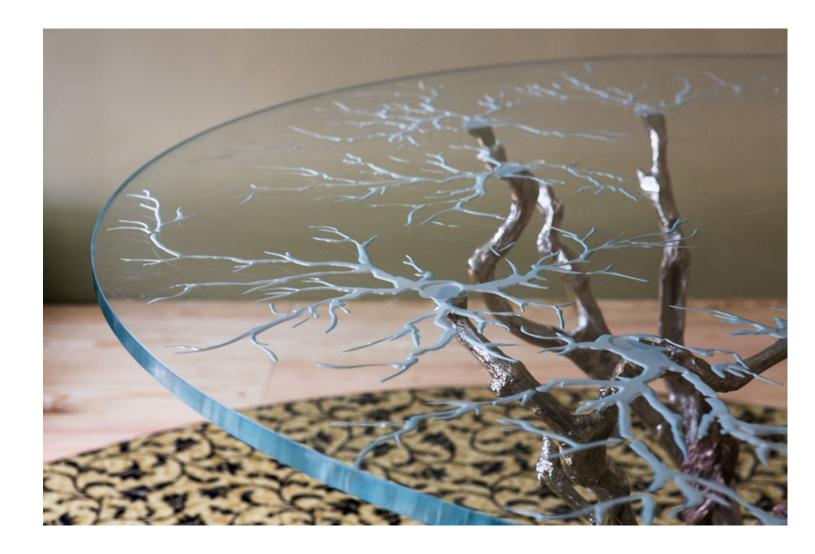

Secret Cube, 2013
Stainless steel, copper and bronze leaves,
LED lighting
20.63 H x 21.75 x 20.88 inches
52.4 H x 55.2 x 53 cm
Edition of 8

Table Gele / Frozen Table, 2008
Nickeled cast bronze, engraved glass
28.25 H x 53.25 inches
71.8 H x 135.3 cm
Edition of 8

Among the objects on view in Maria Pergay: Secret Garden is *Bronze Tree*, a sculptural fixture more than six feet tall. This whimsical interpretation of a perfect tree in full leaf boasts branches articulated in hand-hammered cast bronze; its leaves have been executed in red patinated copper and bronze. Pergay gives this signature work near-magical qualities. Its vivacity of color and the detailed articulation of its fronds and branches, achieve degrees of delicacy and liveliness not generally associated with bronze and copper. Similarly, the *Frozen Table* in nickeled bronze and glass is made of sinuous, firmly planted roots that twist and torque upward into a glass tabletop engraved with the veined patterns of fine roots. Inspired by the dreams of a friend's daughter, *Siena's Coiffeuse* is a precious vanity for a young girl, adorned with a variety of dancing metal flowers and leaves that evoke the miraculous images viewers will associates with fairytales and the lapidary forest settings found in great animated films. Just as Maria Pergay's earlier work defied stainless steel's image as hard-edged and purely industrial, her latest explorations in bronze and copper ambush expectation and transcend the supposed limits of her materials.