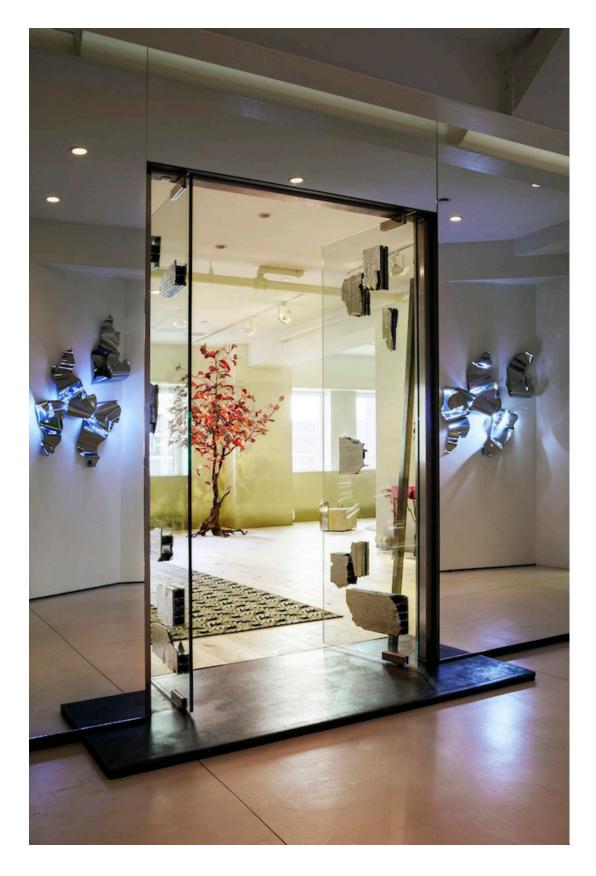

Brick Door, 2006 Glass and cast & chromed aluminum 86.5 x 27.5 x 2.5 inches 219. 7 x 69.9 x 6.4 cm

Applique Flamme / Flame sconce, 2010 Stainless steel, LED lighting 37.5 H x 29.5 x 9.5 inches 95.3 H x 74.9 x 24.1 cm